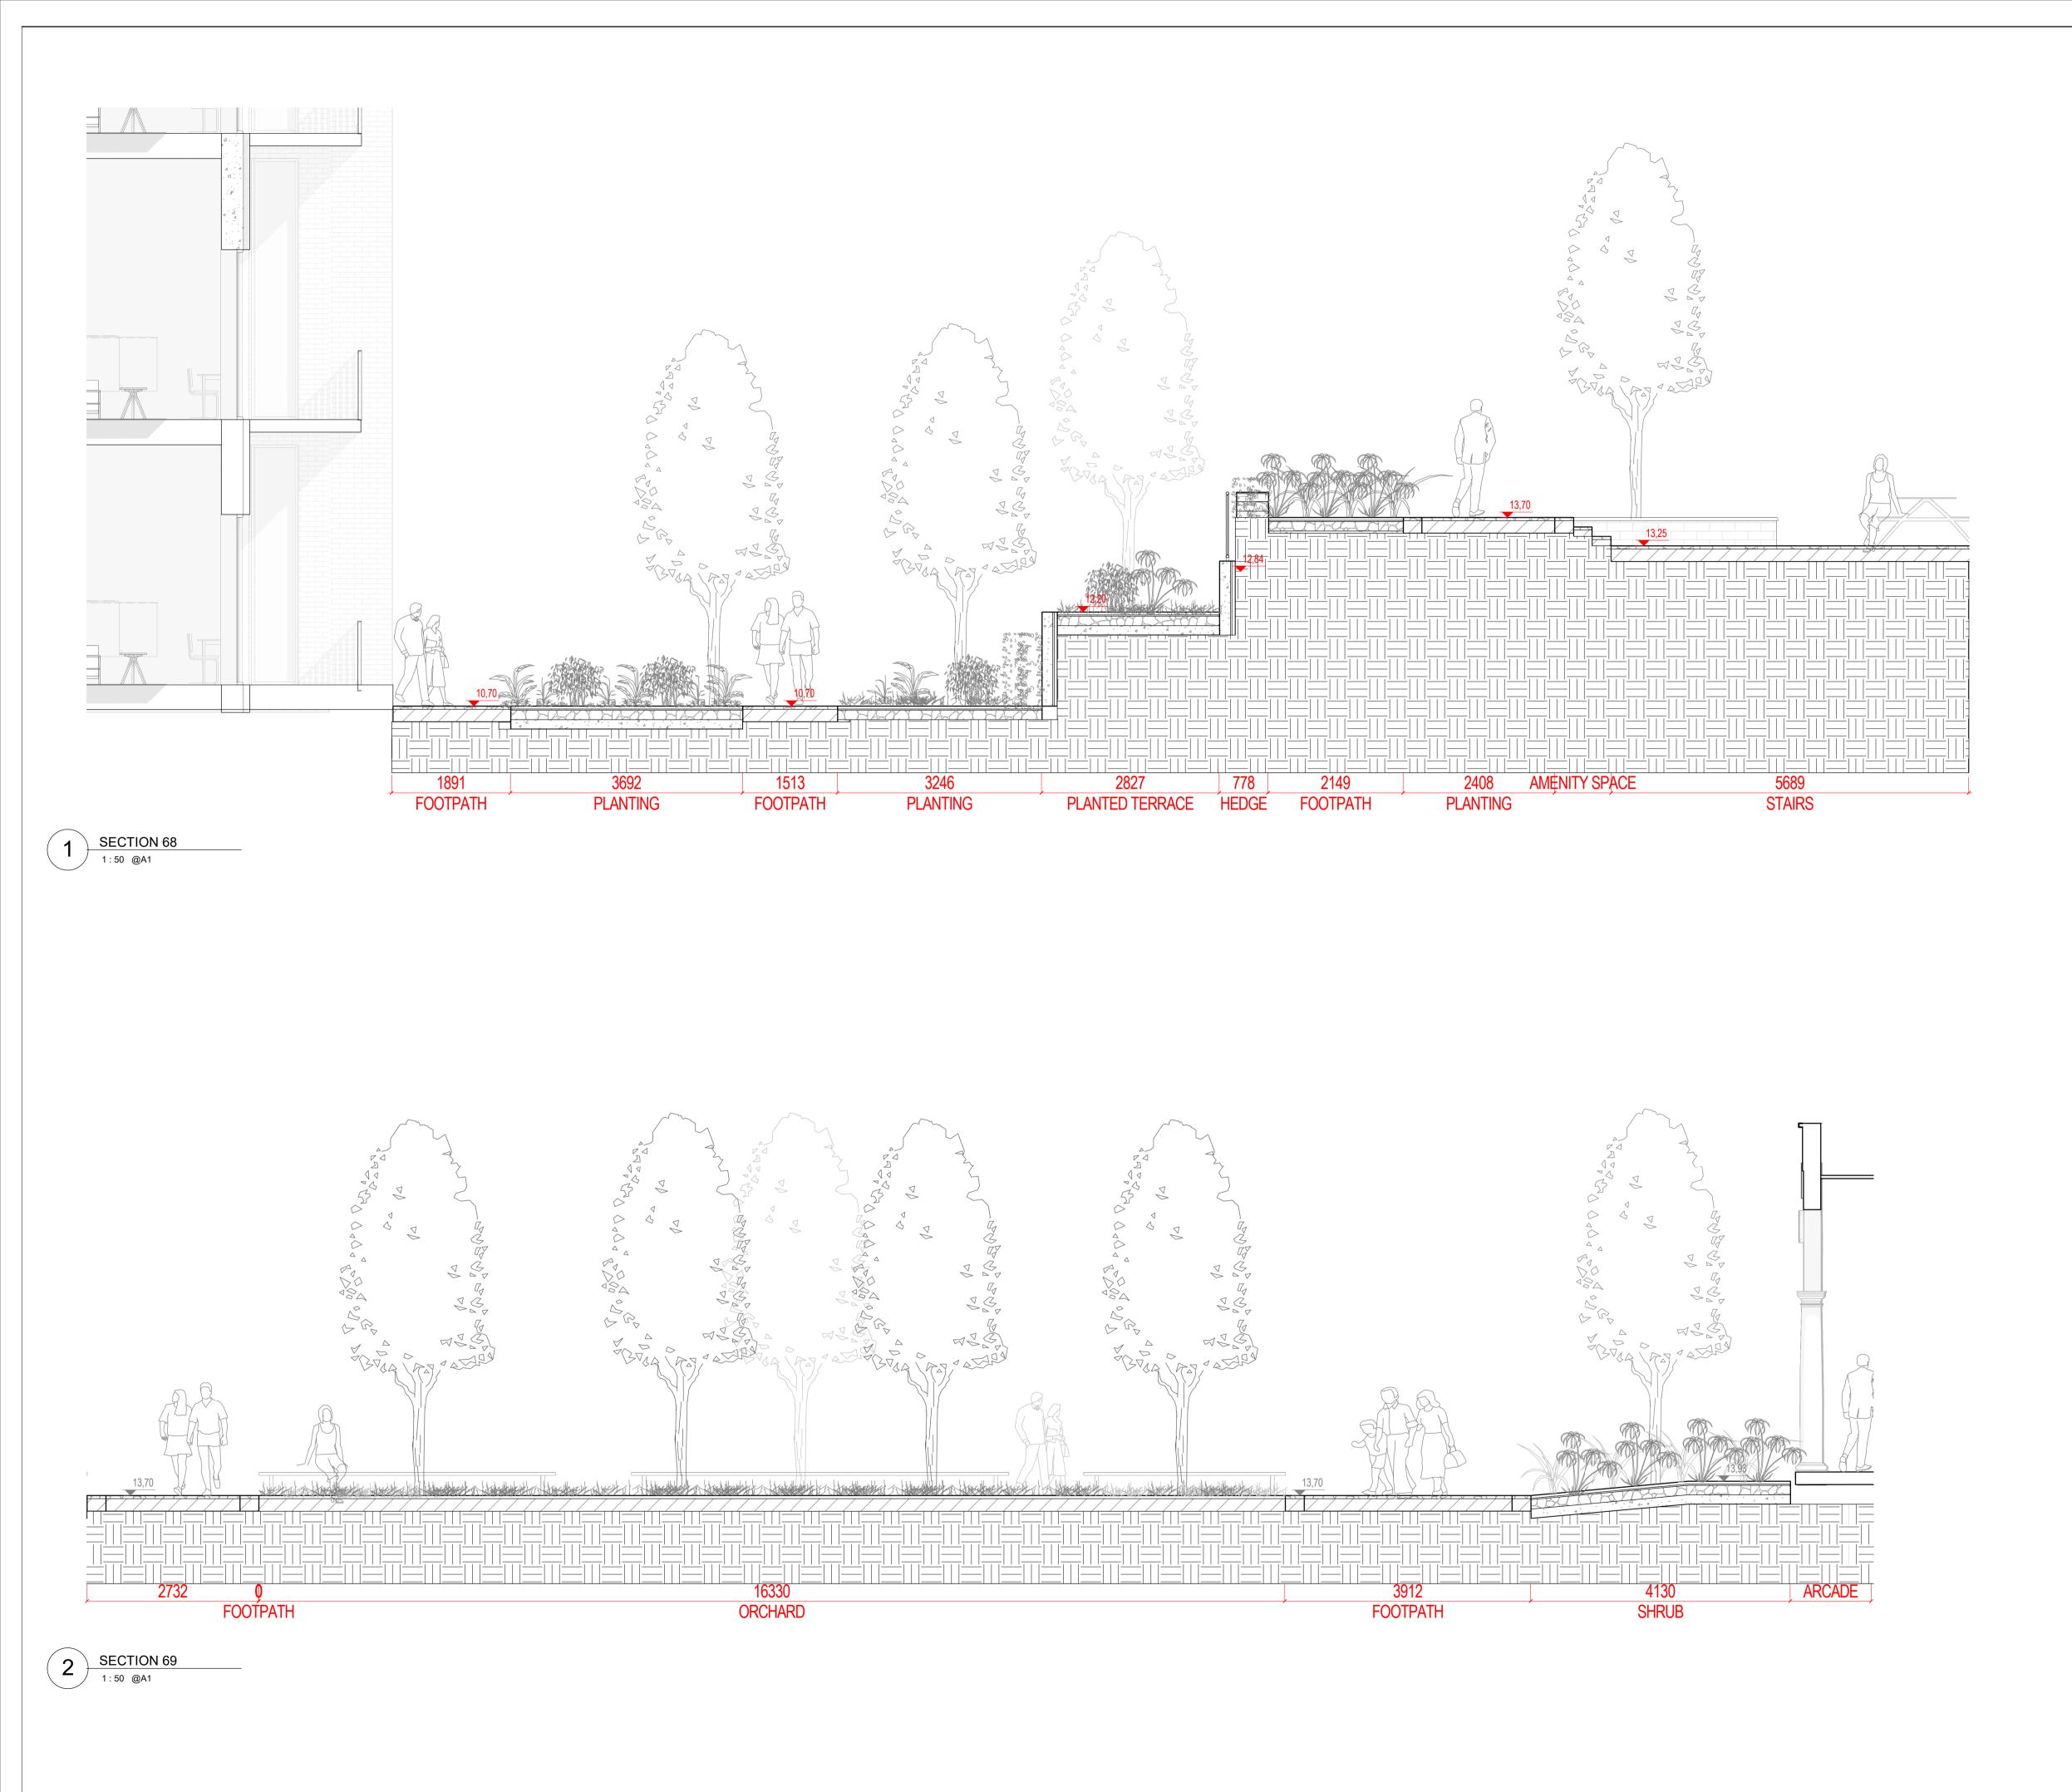

| NO DIMENSIONS<br>THIS DRAWING I<br>RELEVANT CONS<br>NO PART OF THI<br>TRANSMITTED IN<br>SYSTEM OF ANY<br>OF THE LANDSC,   | S TO BE READ IN<br>SULTANTS DRAW<br>S DOCUMENT MA<br>I ANY FORM OR S<br>NATURE WITHOU<br>APE ARCHITECT | ROM THIS DRAWING<br>CONJUNCTION WITH<br>INGS<br>Y BE RE-PRODUCED OR<br>STORED IN ANY RETRIEVAL<br>UT THE WRITTEN PERMISS<br>AS COPYRIGHT HOLDER E | SION      |      |  |
|---------------------------------------------------------------------------------------------------------------------------|--------------------------------------------------------------------------------------------------------|---------------------------------------------------------------------------------------------------------------------------------------------------|-----------|------|--|
| DOCUMENT WAS                                                                                                              | S ORIGINALLY ISS                                                                                       | OJECT FOR WHICH THE<br>SUED.<br>NOTES, REFER TO                                                                                                   |           |      |  |
| <b>CWT(</b><br>Acting on b<br>ARCHITEC                                                                                    | ehalf of its                                                                                           | ti Family<br>s sub-fund DBT<br>ahony pike<br>ncculloughn                                                                                          |           | Fund |  |
|                                                                                                                           |                                                                                                        |                                                                                                                                                   |           |      |  |
|                                                                                                                           |                                                                                                        |                                                                                                                                                   |           |      |  |
| BIM 360://Clonliffe/CLN                                                                                                   |                                                                                                        | t                                                                                                                                                 |           |      |  |
|                                                                                                                           |                                                                                                        |                                                                                                                                                   |           |      |  |
|                                                                                                                           |                                                                                                        |                                                                                                                                                   |           |      |  |
|                                                                                                                           |                                                                                                        |                                                                                                                                                   |           |      |  |
|                                                                                                                           |                                                                                                        | <b>D</b>                                                                                                                                          |           |      |  |
| Job No.<br>Dwg No.                                                                                                        | 15A5A<br>L1-825                                                                                        | Drawn By<br>Checked By                                                                                                                            | RM<br>JM  |      |  |
| Scale                                                                                                                     | 1 : 50 @A1                                                                                             | Date                                                                                                                                              | July 2021 |      |  |
| JOB DESC                                                                                                                  |                                                                                                        |                                                                                                                                                   |           |      |  |
|                                                                                                                           | and Drumcondr                                                                                          | lege, Clonliffe Road, Du<br>ra Road Lower, Drumcor                                                                                                |           | n 9  |  |
| Title                                                                                                                     | Holy Cross Coll<br>SECTION - SHI                                                                       | -                                                                                                                                                 |           |      |  |
| Architects 33 Rock Road, Williamstown, Blackrock, Co. Dublin<br>Telephones : 2121 800 Fax : 2121 007 E mail : info@nmp.ie |                                                                                                        |                                                                                                                                                   |           |      |  |